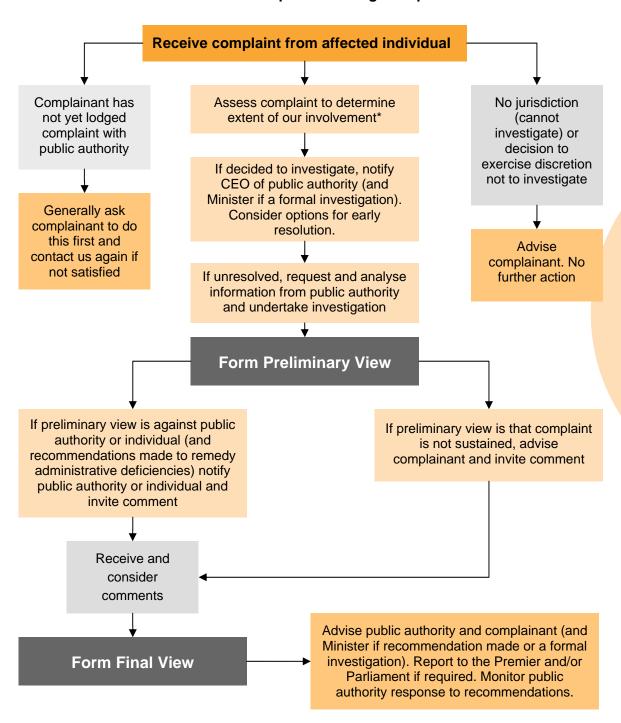

#### Overview of the complaint investigation process

<sup>\*</sup> For a full explanation of the assessment process, see the Ombudsman Information Sheet How we assess complaints